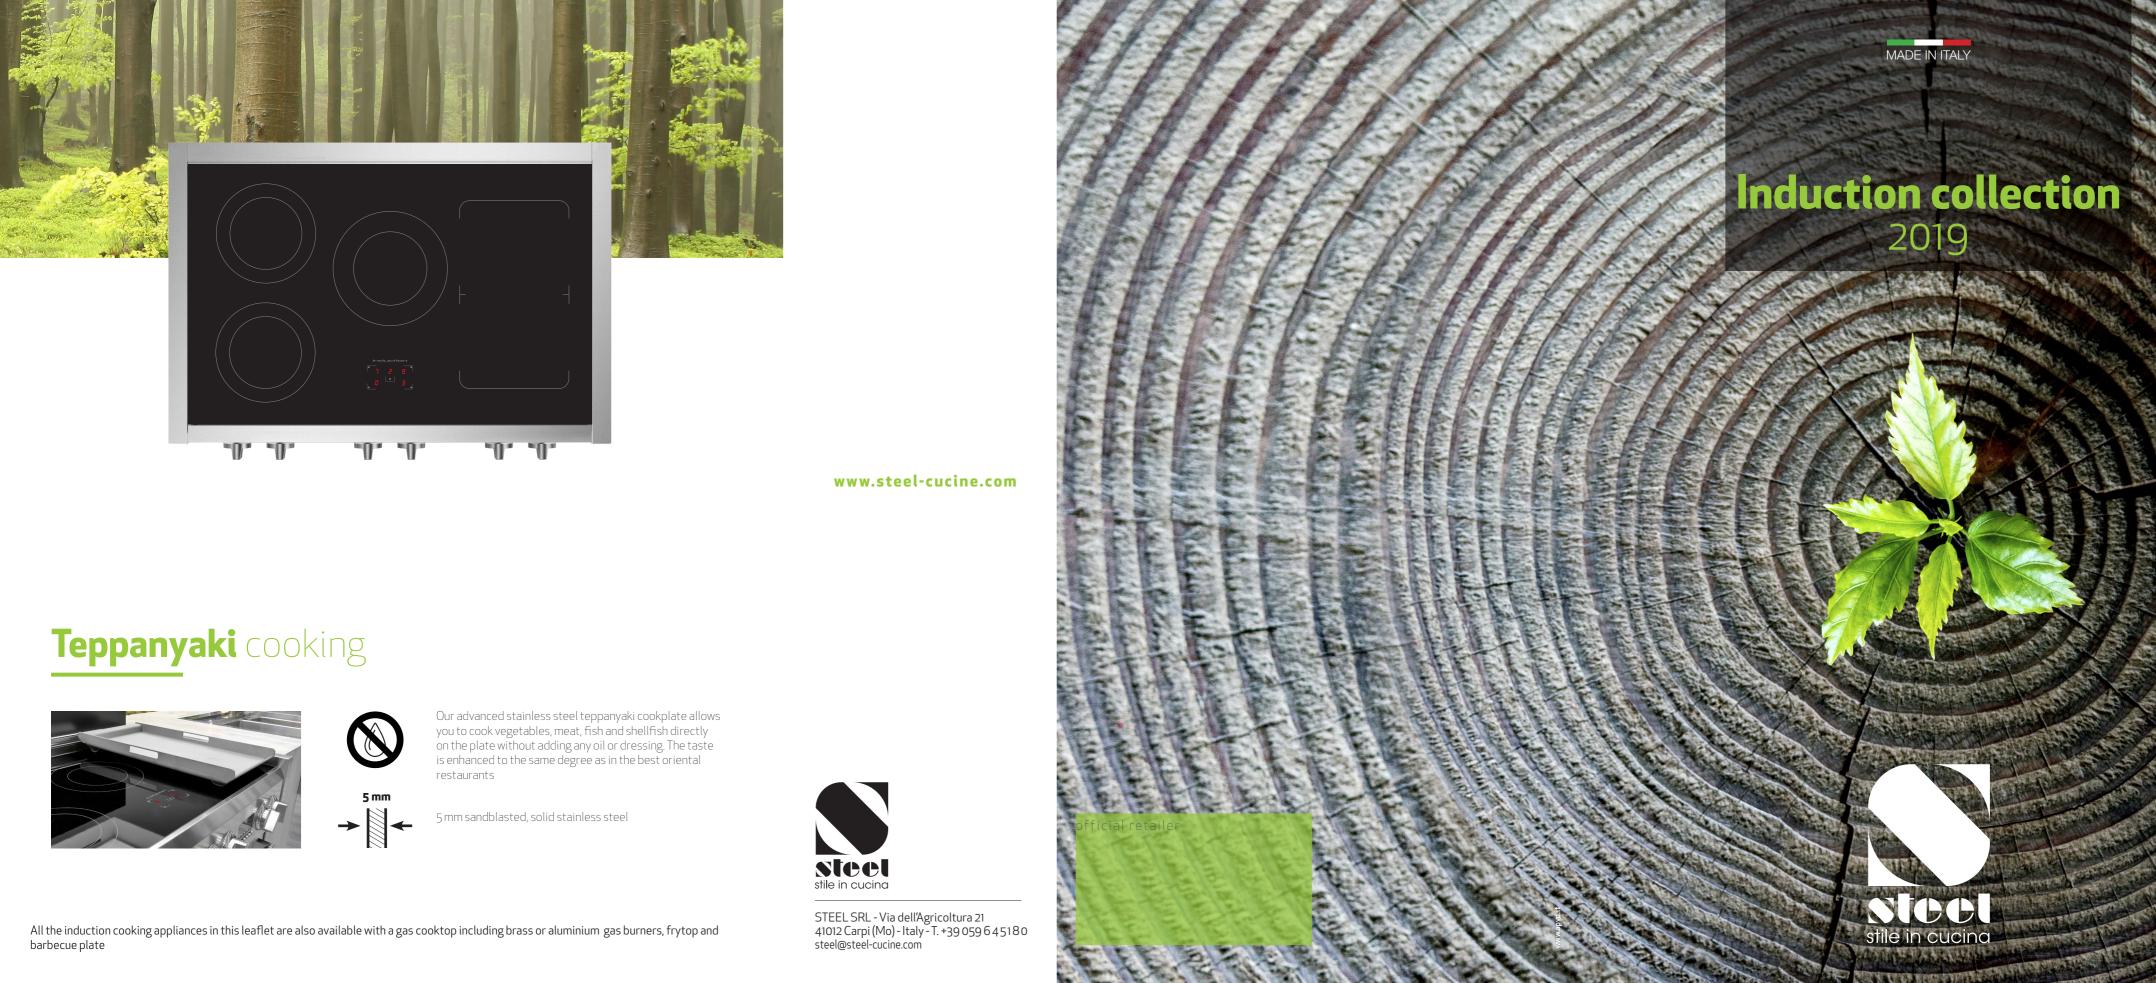

Cooking without gas is faster, more controllable and easy with a STEEL induction Range Cooker. It is also better for the environment with lower emissions than gas.

The Steel collection of Range Cookers fitted with an Induction Cooktop makes cooking like a professional a reality designed in four complimentary styles, Genesi, Ascot, Enfasi and Oxford you can match your new Range Cooker to your perfect Kitchen.

With our Flexinduction designs you can cook multiple dishes at once, giving you the flexibility to deliver the most demanding menu.

Induction takes less time to cook food because the pan heats up quicker. Electromagnetic activity in the cooktop triggers electromagnetic sactivity in the pan, and the pan itself heats up. The pan is the starting point of the heat. Since there are fewer steps involved in heating the cookware, it takes less time for the heat to get to the food (25% to 50% less time, on average).

Induction heating is better for the environment as it reduces wasted energy, it is more efficient than gas and radiant heating.

It is also safer in your kitchen as the surfaces remain cooler than conventional appliances and the absence of flames reduces the risks of your food causing a fire.

Induction works by generating heat directly in your cooking pan resulting in greater energy efficiency, high levels of heat control and less wasted heat.

Easy clean surface that just requires a quick wipe over to remove splashes and you have the most versatile and environmentally acceptable Range on the market today.