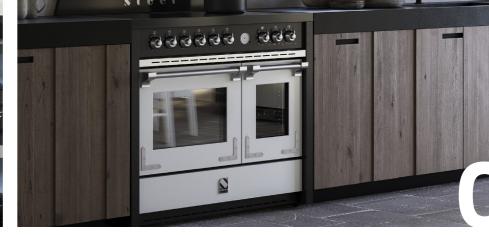

Cooking without gas is faster, more controllable and easy with a STEEL induction Range Cooker. It is also better for the environment with lower emissions than gas.

The Steel collection of Range Cookers fitted with an Induction Cooktop makes cooking like a professional a reality designed in four complimentary styles, Genesi, Ascot, Enfasi and Oxford you can match your new Range Cooker to your perfect Kitchen.