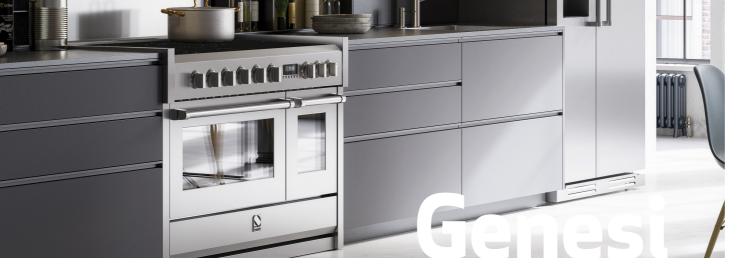

Cooking without gas is faster, more controllable and easy with a STEEL induction Range Cooker. It is also better for the environment with lower emissions than gas.

The Steel collection of Range Cookers fitted with an Induction Cooktop makes cooking like a professional a reality designed in four complimentary styles, Genesi, Ascot, Enfasi and Oxford you can match your new Range Cooker to your perfect Kitchen.