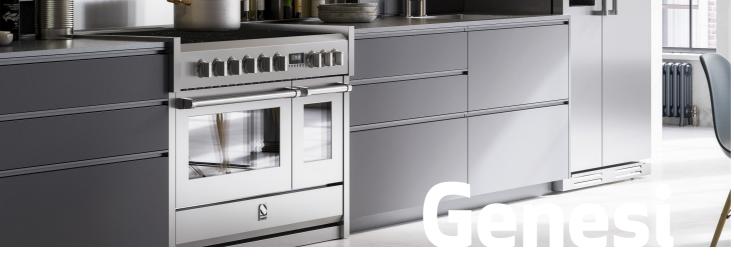

Cooking without gas is faster, more controllable and easy with a STEEL induction Range Cooker. It is also better for the environment with lower emissions than gas.

The Steel collection of Range Cookers fitted with an Induction Cooktop makes cooking like a professional a reality designed in four complimentary styles, Genesi, Ascot, Enfasi and Oxford you can match your new Range Cooker to your perfect Kitchen.