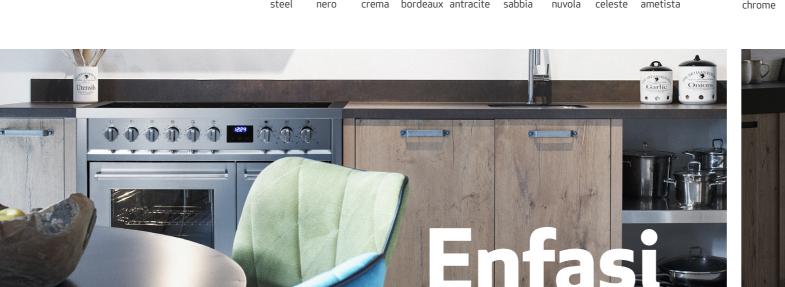

Cooking without gas is faster, more controllable and easy with a STEEL induction Range Cooker. It is also better for the environment with lower emissions than gas.

The Steel collection of Range Cookers fitted with an Induction Cooktop makes cooking like a professional a reality designed in four complimentary styles, Genesi, Ascot, Enfasi and Oxford you can match your new Range Cooker to your perfect Kitchen.