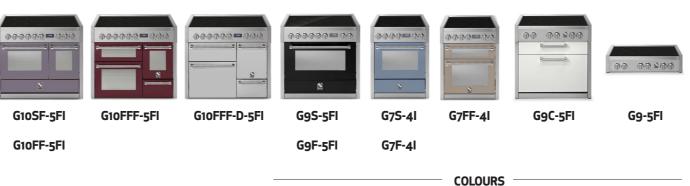

E9F-5FI

E10FF-5FI

X10FF-5FI

A10SF-5FI

A10FF-5FI

A10FFF-5FI

00 00 00

A9-5FI

A10FFF-D-5FI

A9S-5FI

A7S-41

A7FF-4I

COLOURS

A9C-5FI

crema bordeaux antracite sabbia nuvola celeste ametista

666 . 656